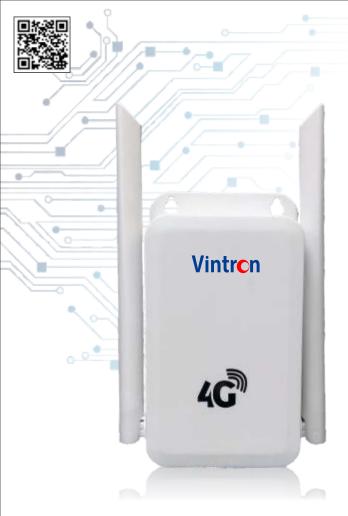

## Model: VIN-4GR100

- Supports All 4G Sim
- Supports DVR | NVR | WiFi Cameras
- Connect the Camera for Easy Remote Monitoring.

| Feature          | Specification                          |
|------------------|----------------------------------------|
| SIM/USIM         | 1*USIM/SIM Card Slot                   |
| Ethernet         | 1*RJ45 Port, 10/100Mbps                |
| Power Supply     | Input: AC110V~220V / Output: DC 12V/2A |
| Outdoor Usses    | Yes                                    |
| IP Rating        | IP 65                                  |
| Power            | Supports Power Input from Solar Panel  |
| Supports         | Surveillance Cameras                   |
| High Performance | 2 Antenna                              |
| Speed            | 2.4GHz Faster Speed                    |
| Chipset          | Qualcomm Chip                          |
| Users            | Up to 15 Users Connect Simultaneously  |
| Weight           | 320Gms.                                |
|                  |                                        |